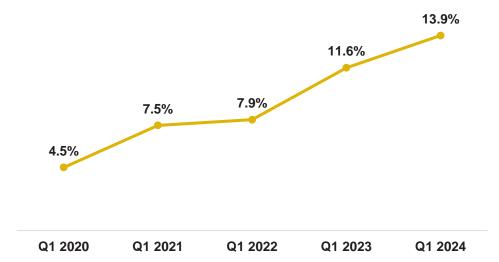

# YTD FY24 Financial Performance | Q1 Efficiencies & Margins

Year on Year

EBITDA Margin

 EBITDA margin excluding NaaS increasing by 8.4pp since FY20 driven by revenue mix and cost optimization

Net Profit Margin

Net Profit Margin expands 9.4pp since FY20 driven by EBITDA flow through, higher returns from capital expenditure and higher finance income

ميزة MEEZA

IR Conference Call – 5 May 2024