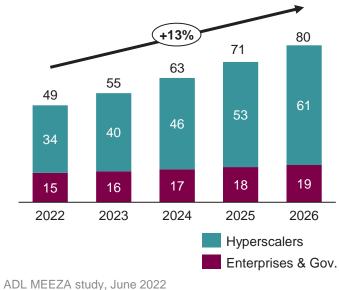

## Qatar's DC capacity is expected to reach more than 100 MW by 2030

## DC MW demand in Qatar – BEFORE Al (MW, 2022-2026) +13%

Data Centres

Data Centres

"Qatar aims to double its national cloud data center capacity" by 2030

JLL Market Study, 2024

IR Conference Call - 5 May 2024