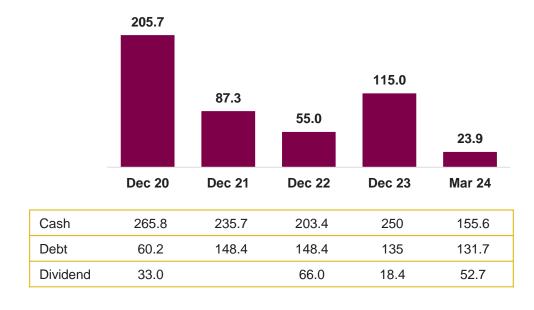

#### **Cash generated from Operations \***

\* Cash generated from operations as per statement of cash flows net off lease payments

Slow collection cycle due to Ramadan in Q1

- Company in a **net cash position** with QR 156m cash on hand
- Cash position impacted by payment of FY 2023 dividends and lower collections