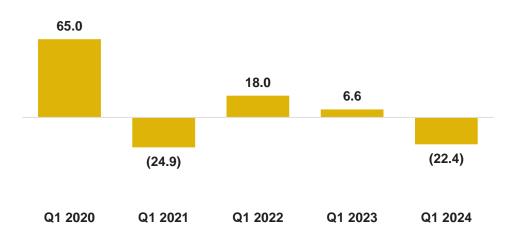

## YTD FY24 Financial Performance | Q1 Cash Flow from Operations

QRm

#### **Cash generated from Operations \***

\* Cash generated from operations as per statement of cash flows net off lease payments

Slow collection cycle due to Ramadan in Q1

- Company in a **net cash position** with QR 156m cash on hand
- Cash position impacted by payment of FY 2023 dividends and lower collections