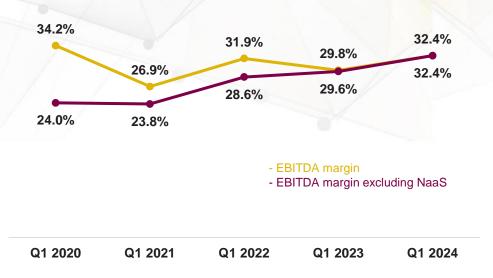

# YTD FY24 Financial Performance | Q1 Efficiencies & Margins

Year on Year

EBITDA Margin

 EBITDA margin excluding NaaS increasing by 8.4pp since FY20 driven by revenue mix and cost optimization

Net Profit Margin

Net Profit Margin expands 9.4pp since FY20 driven by EBITDA flow through, higher returns from capital expenditure and higher finance income

ميزة MEEZA

IR Conference Call – 5 May 2024