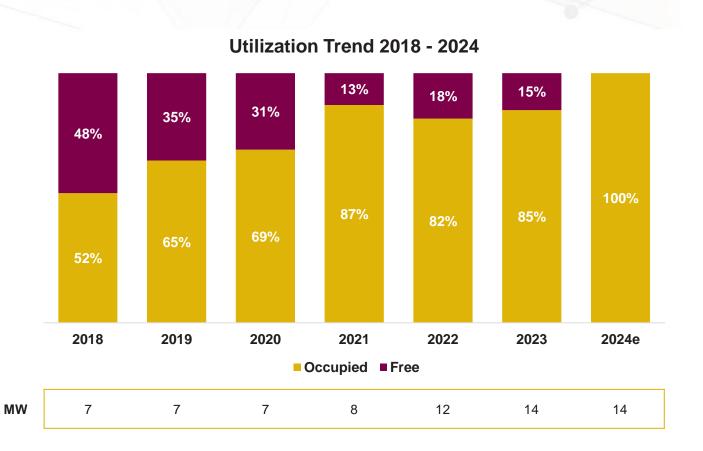

## MEEZA's Data Center Expansion Plan

## MEEZA will invest in adding two data centers to maintain its ~50% of market share

MEEZA expects to fill the remaining 1 MW in Q2 2024.

MEEZA has set the locations and is currently finalizing the design to deliver 12 MW included in its capacity rollout plan.

- MV-4 Extension (4 MW)
- MV-6 / MV-7 (8 MW)

MEEZA also expects to add an additional 25 MW to its new data center campuses over the next 5 years, for a projected total capacity exceeding 50 MW by 2030.

The above is based on current management projections and subject to change based on market factors.

YOUR IT ADVANTAGE