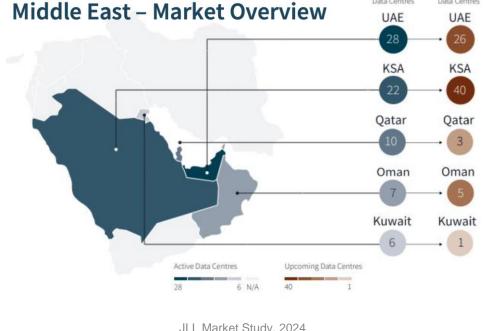

e declined due to drop in lower margin Solutions revenue (10.1%)
- EBITDA margin increased to 32.4% and highest Q1 Net Profit on record



#### **Commercials**

- QR 1.2b in committed contract value, Net Pipeline of QR 1.3b
- 1 MW in MV-4 is Ready for Service, pending final approval
- Received final revised proposals for MV-4 4MW extension
- Issued RFI for financing of capacity expansion



#### **Stakeholder Engagement**

- "Best ICT Service Provider of the Year" 2023 (MCIT)
- "HPE Service Provider Partner of the Year" 2023
- Platinum sponsor of the 2024
   Web Summit Qatar
- Launched MEEZA.AI with H.E. MCIT Minister







## **Data Center Market Overview**

## Qatar's DC capacity is expected to reach more than 100 MW by 2030

## DC MW demand in Qatar – BEFORE Al (MW, 2022-2026) +13%





Data Centres

Data Centres



"Qatar aims to double its national cloud data center capacity" by 2030

JLL Market Study, 2024



IR Conference Call - 5 May 2024

## MEEZA's Data Center Expansion Plan

## MEEZA will invest in adding two data centers to maintain its ~50% of market share



MEEZA expects to fill the remaining 1 MW in Q2 2024.

MEEZA has set the locations and is currently finalizing the design to deliver 12 MW included in its capacity rollout plan.

- MV-4 Extension (4 MW)
- MV-6 / MV-7 (8 MW)

MEEZA also expects to add an additional 25 MW to its new data center campuses over the next 5 years, for a projected total capacity exceeding 50 MW by 2030.

The above is based on current management projections and subject to change based on market factors.

YOUR IT ADVANTAGE



## YTD