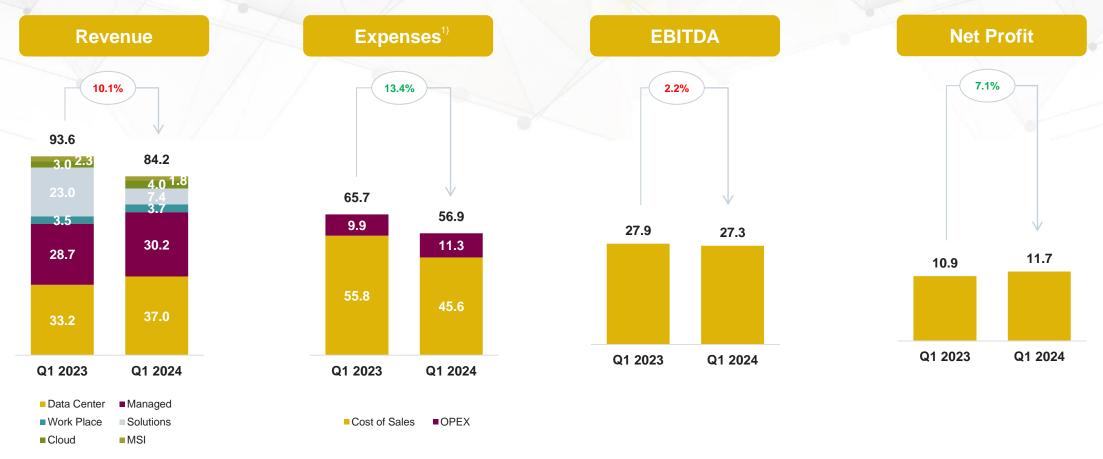

## YTD FY24 Financial Performance | Q1 FY24 v Q1 FY23

Year on Year | QRm (rounded to nearest QR 100k)

- Total Revenue decreased by 10.1% primarily due to lower Solution Services partially offset by growth in DC, MS, Cloud and WP
- Expenses decreased by 13.4% due to revenue mix and cost optimization initiatives
- EBITDA decreased QR 0.6m due to lower revenue but EBITDA margin increased by 2.6pp due to growth of higher margin segments
- Net Profit 7.1% higher primarily due to revenue mix and finance income