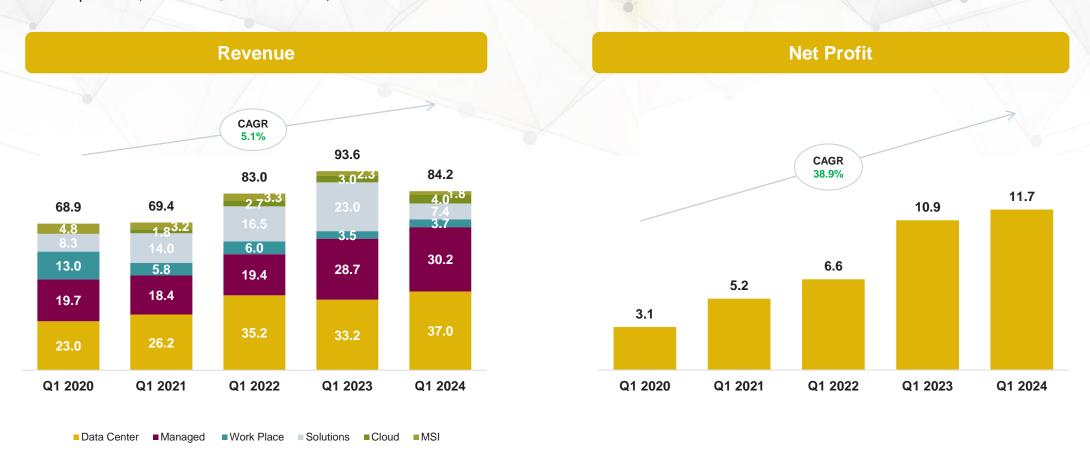

## YTD FY24 Financial Performance | Q1 Trend

Year on Year | QRm (rounded to nearest QR 100k)

- Revenue growth across key higher margin segments: Data Centre Services (12%), Managed Services (5%), Workplace Services (5%) and Cloud Services (33%)
- Net Profit shows continued strong trend and highest Q1 to date despite delay in onboarding 1MW