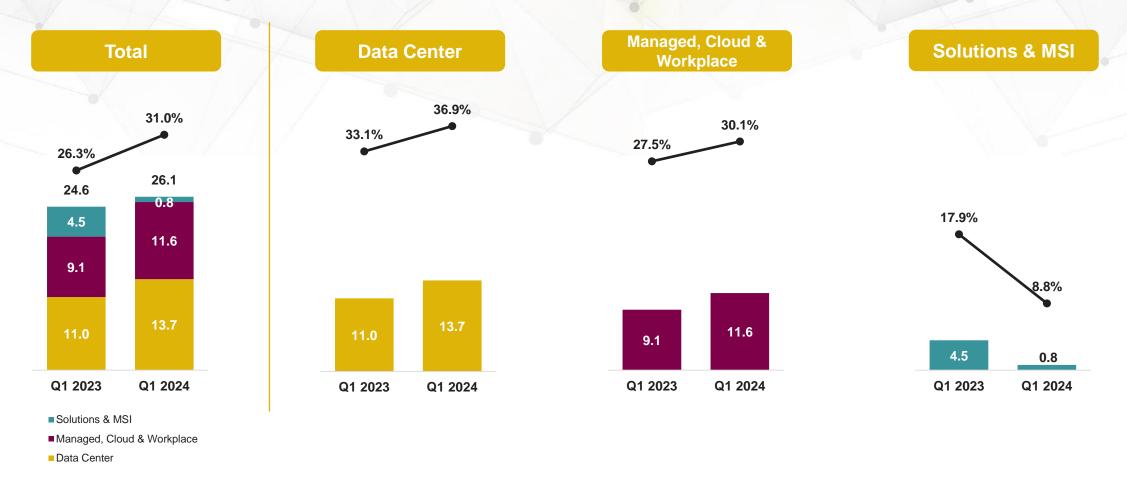

# YTD FY24 Gross Margin Analysis | Q1 FY24 v Q1 FY23

Year on Year | QRm (rounded to nearest QR 100k)

- Gross Margin improved by QR 1.5m driven by DC and MS service growth, partially offset by lower margin on Solution Services
- Data Centre Margin improved 3.8pp YoY to 36.9% due to growth in Data Centre revenue